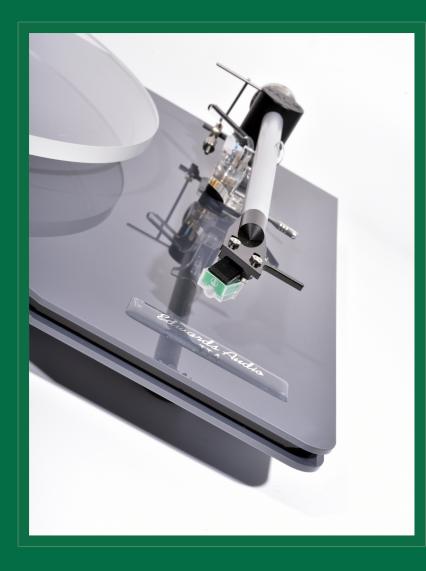

### TT4 Turntable

The Edwards Audio TT4 turntable has an on-trend aesthetic design that combines advances in material technology and manufacturing techniques.

Notably, the TT4 turntable features constrained layer damping technology - a technology that is typically associated with the aerospace industry to dissipate fritctional vibrations and noise.

This innovation has been harnessed in the design of the TT4 turntable and as such, delivers resounding performance that exceeds expectation for a turntable at this price point.

Supplied with a fitted Edwards Audio C100 cartridge and a colour matching Z-Type Dust Cover, the TT4 turntable is available in the following colours:

Black, White, Red and Grey.