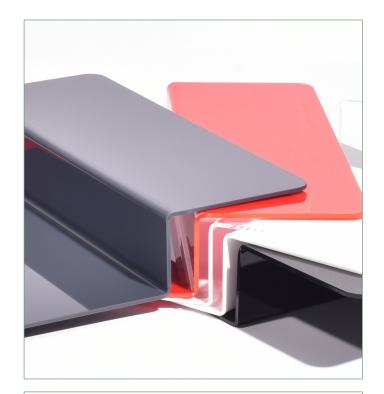

# Z-Type Dust Cover

All Edwards Audio turntables are supplied with a colour matching Z-Type Dust Cover.

This is in a move away from the traditional style turntable lid as these are known to increase the likelihood of acoustic feedback.

Available for purchase separately, in a selection of colours: Black, White, Red and Grey; or a clear finish.