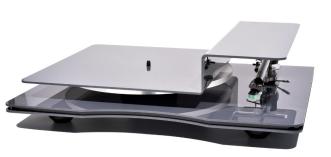

### TT4 Turntable

The Edwards Audio TT4 turntable has an on-trend aesthetic design that combines advances in material technology and manufacturing techniques.

Notably, the TT4 turntable features constrained layer damping technology - a technology that is typically associated with the aerospace industry to dissipate fritctional vibrations and noise.

This innovation has been harnessed in the design of the TT4 turntable and as such, delivers resounding performance that exceeds expectation for a turntable at this price point.

Supplied with a fitted Edwards Audio C100 cartridge and a colour matching Z-Type Dust Cover, the TT4 turntable is available in the following colours:

Black, White, Red and Grey.