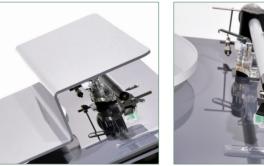

### TT4 Turntable

The Edwards Audio TT4 turntable has an on-trend aesthetic design that combines advances in material technology and manufacturing techniques.

Notably, the TT4 turntable features constrained layer damping technology - a technology that is typically associated with the aerospace industry to dissipate fritctional vibrations and noise.

This innovation has been harnessed in the design of the TT4 turntable and as such, delivers resounding performance that exceeds expectation for a turntable at this price point.

Supplied with a fitted Edwards Audio C100 cartridge and a colour matching Z-Type Dust Cover, the TT4 turntable is available in the following colours: