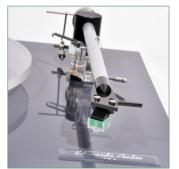

### TT4 Turntable

The Edwards Audio TT4 turntable has an on-trend aesthetic design that combines advances in material technology and manufacturing techniques.

Notably, the TT4 turntable features constrained layer damping technology - a technology that is typically associated with the aerospace industry to dissipate fritctional vibrations and noise.

This innovation has been harnessed in the design of the TT4 turntable and as such, delivers resounding performance that exceeds expectation for a turntable at this price point.

Supplied with a fitted Edwards Audio C100 cartridge and a colour matching Z-Type Dust Cover, the TT4 turntable is available in the following colours: