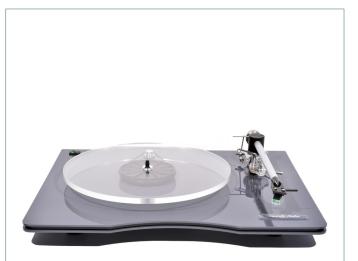

### TT4 Turntable

The Edwards Audio TT4 turntable has an on-trend aesthetic design that combines advances in material technology and manufacturing techniques.

Notably, the TT4 turntable features constrained layer damping technology - a technology that is typically associated with the aerospace industry to dissipate fritctional vibrations and noise.

This innovation has been harnessed in the design of the TT4 turntable and as such, delivers resounding performance that exceeds expectation for a turntable at this price point.

Supplied with a fitted Edwards Audio C100 cartridge and a colour matching Z-Type Dust Cover, the TT4 turntable is available in the following colours:

Black, White, Red and Grey.